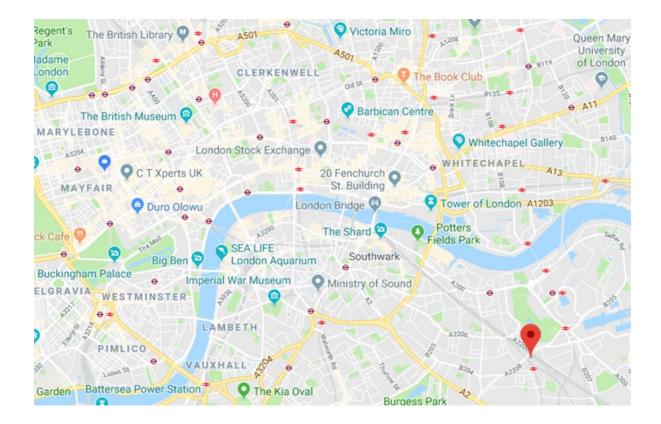

## **MODERN WAREHOUSE / LIGHT INDUSTRIAL UNIT**

Unit 24 Bermondsey Trading Estate LONDON SE16 3LL

- Location: Bermondsey Trading Estate is prominently positioned on Rotherhithe New Road, under two miles from The City. The Estate is only a short walk from South Bermondsey (Main Line) Train Station which provides direct access to London Bridge Train Station (journey time approximately 5 minutes).
- **Description:** The premises comprise a brick built terraced warehouse unit, with first floor offices, of steel portal frame construction built in the late 1970's. The warehouse has an eaves height of approximately 16ft 4" (5m), and is accessed via a single roller-shutter door to the front of the unit.