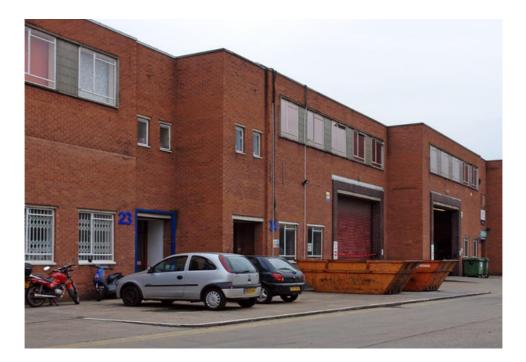

## **MODERN WAREHOUSE / LIGHT INDUSTRIAL UNIT**

Unit 24 Bermondsey Trading Estate LONDON SE16 3LL

- Location: Bermondsey Trading Estate is prominently positioned on Rotherhithe New Road, under two miles from The City. The Estate is only a short walk from South Bermondsey (Main Line) Train Station which provides direct access to London Bridge Train Station (journey time approximately 5 minutes).
- **Description:** The premises comprise a brick built terraced warehouse unit, with first floor offices, of steel portal frame construction built in the late 1970's. The warehouse has an eaves height of approximately 16ft 4" (5m), and is accessed via a single roller-shutter door to the front of the unit.